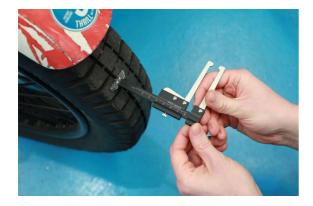

## Brake Disc & Tyre Depth Gauge

This brake disc caliper gauge is a compact and lightweight set of vernier calipers that also feature a tyre tread depth gauge, making them ideal for use as part of a vehicle safety check or inspection. The jaws have been designed to allow them to fit over any wear lip, or corroded edge, running around the outside of the disc allowing for an accurate measurement to be taken from the braking surface. It also features a jaw release mechanism that, when used with the clamping screw, allows for the reading to be retained when removing the calipers from the brake disc.

## **Additional Information**

- Vernier style disc measuring tool combined with depth gauge; 0 60mm range.
- · Clamping screw to easily retain reading.
- Special Jaw release mechanism allows reading of the brake disc to be retained without releasing the clamping screw.
- Compact size allows for access in tight spaces.
- Lightweight 40g.