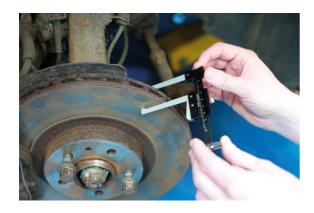

## Brake Disc & Tyre Depth Gauge

This brake disc caliper gauge is a compact and lightweight set of vernier calipers that also feature a tyre tread depth gauge, making them ideal for use as part of a vehicle safety check or inspection. The jaws have been designed to allow them to fit over any wear lip, or corroded edge, running around the outside of the disc allowing for an accurate measurement to be taken from the braking surface. It also features a jaw release mechanism that, when used with the clamping screw, allows for the reading to be retained when removing the calipers from the brake disc.