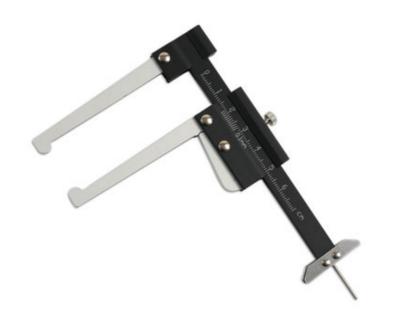

## Brake Disc & Tyre Depth Gauge

This brake disc caliper gauge is a compact and lightweight set of vernier calipers that also feature a tyre tread depth gauge, making them ideal for use as part of a vehicle safety check or inspection. The jaws have been designed to allow them to fit over any wear lip, or corroded edge, running around the outside of the disc allowing for an accurate measurement to be taken from the braking surface. It also features a jaw release mechanism that, when used with the clamping screw, allows for the reading to be retained when removing the calipers from the brake disc.

## **Additional Information**

- Vernier style disc measuring tool combined with depth gauge; 0 60mm range.
- · Clamping screw to easily retain reading.
- Special Jaw release mechanism allows reading of the brake disc to be retained without releasing the clamping screw.
- Compact size allows for access in tight spaces.
- Lightweight 40g.