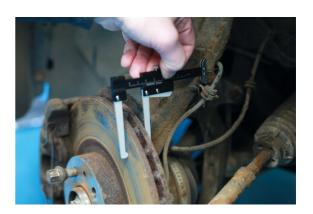

## Brake Disc & Tyre Depth Gauge

This brake disc caliper gauge is a compact and lightweight set of vernier calipers that also feature a tyre tread depth gauge, making them ideal for use as part of a vehicle safety check or inspection. The jaws have been designed to allow them to fit over any wear lip, or corroded edge, running around the outside of the disc allowing for an accurate measurement to be taken from the braking surface. It also features a jaw release mechanism that, when used with the clamping screw, allows for the reading to be retained when removing the calipers from the brake disc.