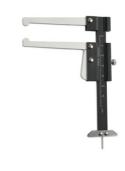

## Brake Disc & Tyre Depth Gauge

This brake disc caliper gauge is a compact and lightweight set of vernier calipers that also feature a tyre tread depth gauge, making them ideal for use as part of a vehicle safety check or inspection. The jaws have been designed to allow them to fit over any wear lip, or corroded edge, running around the outside of the disc allowing for an accurate measurement to be taken from the braking surface. It also features a jaw release mechanism that, when used with the clamping screw, allows for the reading to be retained when removing the calipers from the brake disc.

## **Additional Information**

- Vernier style disc measuring tool combined with depth gauge; 0 60mm range.
- · Clamping screw to easily retain reading.
- Special Jaw release mechanism allows reading of the brake disc to be retained without releasing the clamping screw.
- Compact size allows for access in tight spaces.
- Lightweight 40g.